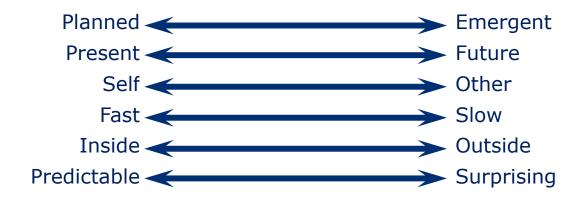

#### Past:

- ▶ Prediction
- ▶ Control
- ▶ Stability
- ▶ Motivating
- ► Managing resources
- ▶ Servant

- Anticipation
- ▶ Influence
- ▶ Innovation
- ► Holding anxiety
- Managing relationships

#### Past:

- ▶ Prediction
- ▶ Control
- ▶ Stability
- ▶ Motivating
- ► Managing resources
- ▶ Servant
- ▶ And . . .

- Anticipation
- ▶ Influence
- ▶ Innovation
- ► Holding anxiety
- Managing relationships
- Ringmaster
- ▶ And . . .