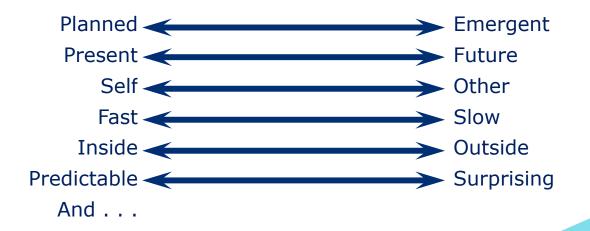

#### Past:

- ▶ Prediction
- ▶ Control
- ▶ Stability
- ▶ Motivating
- ► Managing resources
- ▶ Servant
- ▶ And . . .

- Anticipation
- ▶ Influence
- ▶ Innovation
- ► Holding anxiety
- Managing relationships
- Ringmaster
- ▶ And . . .